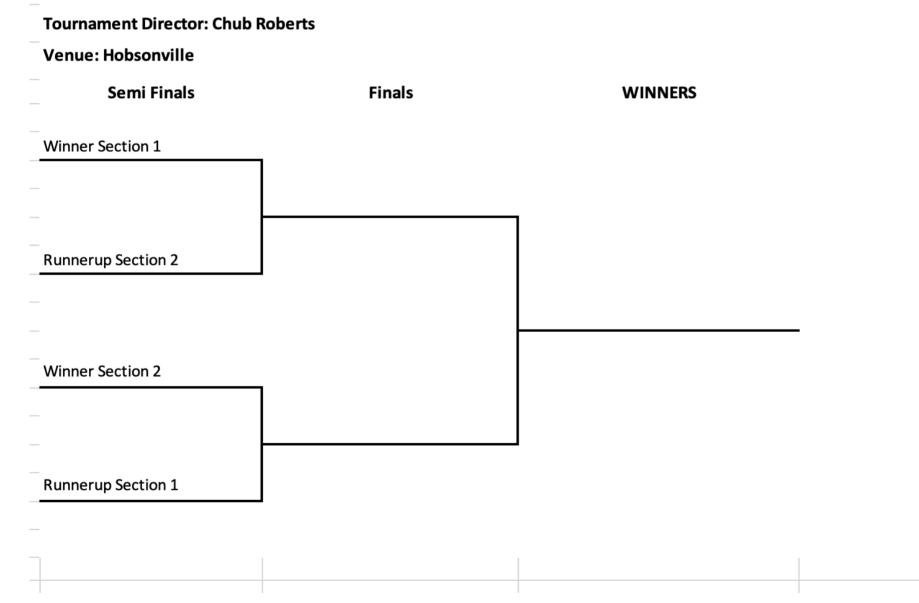

|     |         |                   |             |                       |                           |                                |
|   | 7 | Manly Lions             | Manly       | 3    |         |     |         |                   |      |         |     |         |                   |      |         |     |         |                   |             |                       |                           |                                |
|   | 8 | Omaha                   | Omaha       | 1    |         |     |         |                   |      |         |     |         |                   |      |         |     |         |                   |             |                       |                           |                                |

## Mens Cadness Cup 24th March 2023