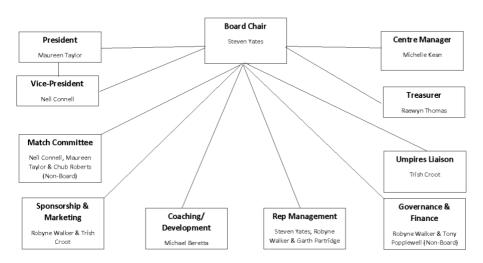

### **BOWLS NORTH HARBOUR – ORGANISATION CHART**

### PRESIDENT - Maureen Taylor

Email: maureen.taylor@xtra.co.nz 09 424 5099 - 021 040 9899

#### VICE PRESIDENT - Neil Connell

Email: neilconnell2009@hotmail.com 021 022 52032

# Robyne Walker - Acting Chairperson

Émail: robynewalker@xtra.co.nz

021 236 0585

# **Centre Match Committee**

Maureen Taylor 021 040 9899

Chub Roberts Convenor 027 481 3297

Norma Klassen 021 140 4866

# **Representative Teams Liaison**

**Robyne Walker** 021 236 0585

# **Coaching & Development**

Michael Beretta – Convenor 021 320 993 Garth Partridge 021 950 968

# **Umpire Liaison**

Trish Croot 021 609 440

### Other Officials

Publicity Officer – Lindsay Knight Email <u>lindsayandpamknight@outlook.com</u> 09 489 9709

Laws Officer - Jean Ashby ONZM Email jean.ashby@xtra.co.nz 09 478 7857