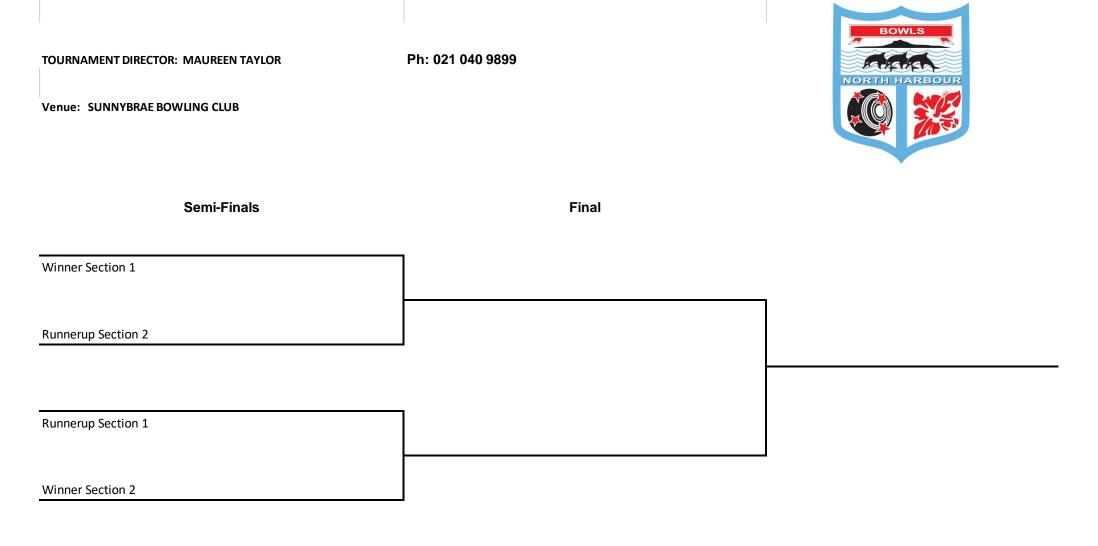

# Bowls North Harbour - Womens Cadness Cup 25th March 2022

SECTION PLAY

Venue: Sunnybrae Pho

Tournament Director: MAUREEN TAYLOR

Phone: 09 444 4532

Please scan and email results after days play to BNH email

SECTION PLAY

Venue: Sunnybrae Phone: 09 444 4532

Tournament Director: MAUREEN TAYLOR Phone: 021 040 9899

Please scan and email results after days play to BNH email

EMAIL bowls@bowlsnorthharbour.co.nz