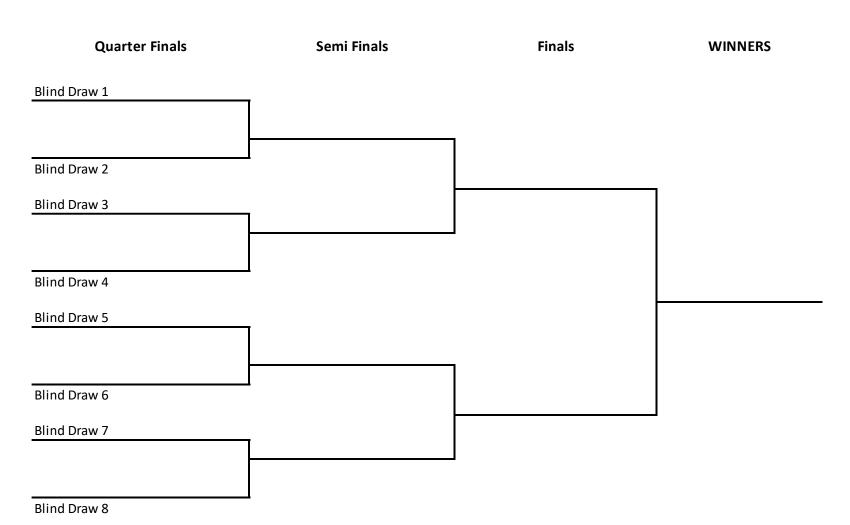

#### 13. Post Section:

**Men:** 3 Sections. The winner and runner up of each section plus the 2 next best teams over all three (3) sections will go through to a sudden death playoff at Sunnybrae the final day on 25<sup>th</sup> March. This will be a blind draw (8 teams)

# Mens Cadness Cup 25th March 2022

**Tournament Director: MAUREEN Phone: 021 040 9899** 

**Venue: SUNNYBRAE BOWLING CLUB** 