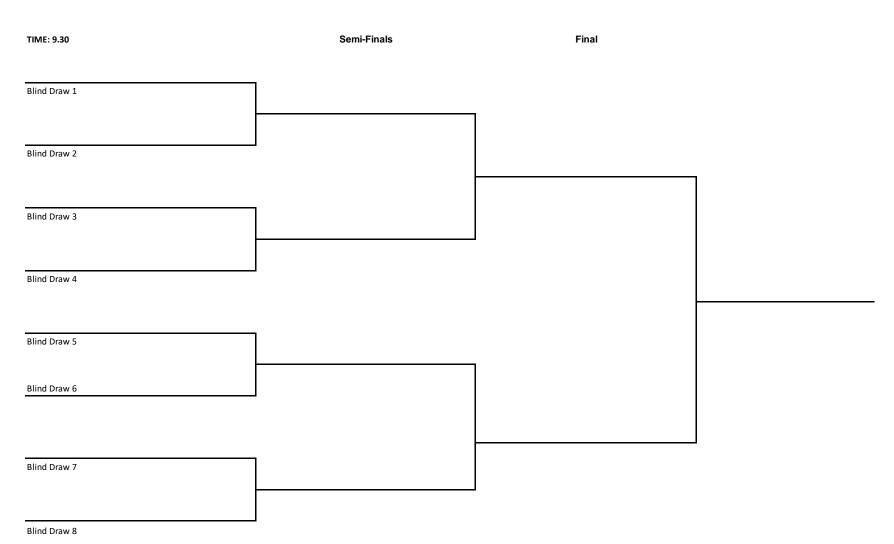

### SPECIAL CONDITIONS OF PLAY:

- 1. Play will commence at: 9.30am Women at Browns Bay Bowling Club and Men at Takapuna and Manly bowling clubs.
- 2. Men: Each section will play a round robin of 9 games over 3 weeks of Bonus Fours—12 Ends or 1 ¾ hours whichever comes first. The top 4 in Section 1 and top 4 in Section 2 will go into a Blind Draw Post Section knockout on the Finals Day on Friday 23 July 2021 at Manly Bowling Club
- **3.** Women: Entries will be drawn into 1 section, playing a round robin of 12 games of Bonus Fours 12 Ends or 1 \(^3\) hours whichever comes first

Leads: after delivery of their second bowl.

Twos: after delivery of their second bowl.

Threes: after delivery of their second bowl.

Skips: after delivery of their first bowl.

- 15. Determining a winner: In all games three points will be awarded for each game won and one point for a drawn game. Where game points are equal the winner of each section will be the team with the highest net total of shots. If the game points and the net total of shots are equal the team with the lowest "total shots against" will be the winner. If these are equal, the team that won the game when the two teams met will be the section winner provided that was not a draw. If a draw a toss of a coin will determine the winner
- **16. Men's Finals Day:** The top 4 in Section 1 and top 4 in Section 2 will go into a Blind Draw Post Section knockout on the Finals Day on Friday 23 July 2021 at Manly Bowling Club
- **17. Post Section play**: Post Section will be 12 ends or 1 ¾ hours whichever comes first. Bonus Fours. Sudden death
- **18. Tie in Post Section:** If after the required ends are completed the scores are equal, an extra end or ends will be played to decide a winner.
- 19. Prize Money: Prize Money will be paid to the club at the conclusion of the event.
- **20. Variations to Conditions:** In the case of inclement weather 8 ends will constitute a game. This will only apply to games which have commenced.
- **21. Schedule of Play** 3 rounds in a day, lunch after Game 2.