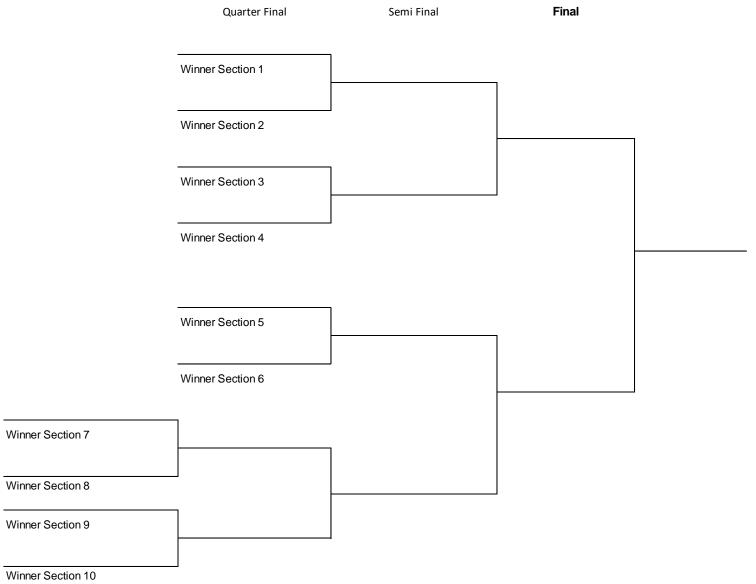

## **Bowls North Harbour Men's 1-5 Singles**

Umpire: Jean Ashby

**TOURNAMENT DIRECTOR - CHUB ROBERTS 027 481 3297** 

Venue: BOWLS OREWA

Sections: 1-4 Venue: Belmont

Phone: 09 478 6952

Umpire:

TOURNAMENT DIRECTOR - CHUB ROBERTS 027 481 3297

### **Venue BOWLS OREWA**

| Semi Final       | Final |  |
|------------------|-------|--|
| Winner Section 1 |       |  |
| Winner Section 2 |       |  |
| Winner Section 3 |       |  |
| Winner Section 4 |       |  |