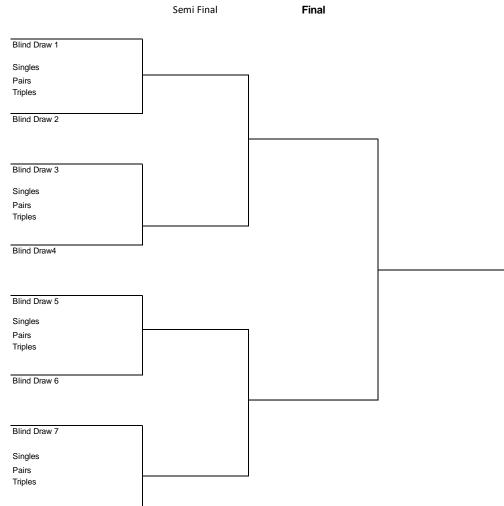

Sides will be drawn into four (4) sections of 4 sides. Day 1, 20<sup>th</sup> March, will be Section play. Day 2, 21<sup>st</sup> March, will be a sudden death post section of the winner and runner up of each section. The order of play on day 2 will be decided with a blind draw

#### 17. Post Section:

The winner and runner up sides from each section will go into a blind draw for the Post Section play on Sunday 21 March at Sunnybrae Bowling club commencing at 8:30am. Post Section will be sudden death with singles playing - 21 shots or 2 ¼ hrs, the Pairs teams playing - 15 ends or 2 ¼ hrs, and the Triples teams playing - 15 ends or 2 ¼ hrs. The final will have no time limit

#### Venue: SUNNYBRAE

Blind Draw 8