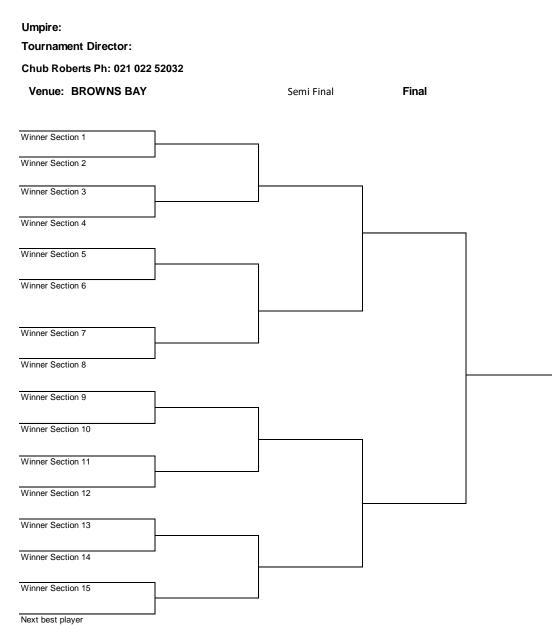

### EVENT DIRECTOR – CHUB ROBERTS Ph: 021 022 52032

- 1. Play will commence by: 8:30am on Saturday and 8.30 on Sunday.
- 2. **Bowls:** Each player will play 4 bowls in each end.
- 3. **Qualifying**: Entries will be drawn into sections of 4, a round robin of 3 games of 21 shots, NO TIME LIMIT. All games in qualifying MUST be completed IN FULL if the result has any bearing on the potential qualification of any team within the section.
- 4. **Marking:** All players are required to mark one round of play. This is indicated on the chart by an "M". ANY PLAYER WHO FAILS TO MARK THEIR SCHEDULED GAME WHEN REQUIRED WILL BE IMMEDIATELY DISQUALIFIED FROM THE COMPETITION.
- 5. **Defaults:** If a player defaults their score will be recorded as a loss. The non-offending player will be awarded a win and the average net total of shots scored by the winning players in the same round of the same section.
- 6. Dead Ends: If an end becomes dead it must be replayed
- 7. **Determining a section winner:** Three points will be awarded for each game won. Where game points are equal the winner of each section will be the player with the highest total of shots scored. If the game points and shots scored are equal the player with the highest net total of shots will be the winner. If these are equal, the player that won the game when the two players met will be the section winner.
- 8. Restricting the Movement of Players During Play: In all games, players will only be allowed to walk up to the head after delivery of their third bowl.
- 9. Post Section: The winner from each section plus the next highest qualifying player will go through to Post Section play on Sunday 21 February at Browns Bay Bowling Club commencing at 8:30am. Post Section will be sudden death, first to 21 shots.