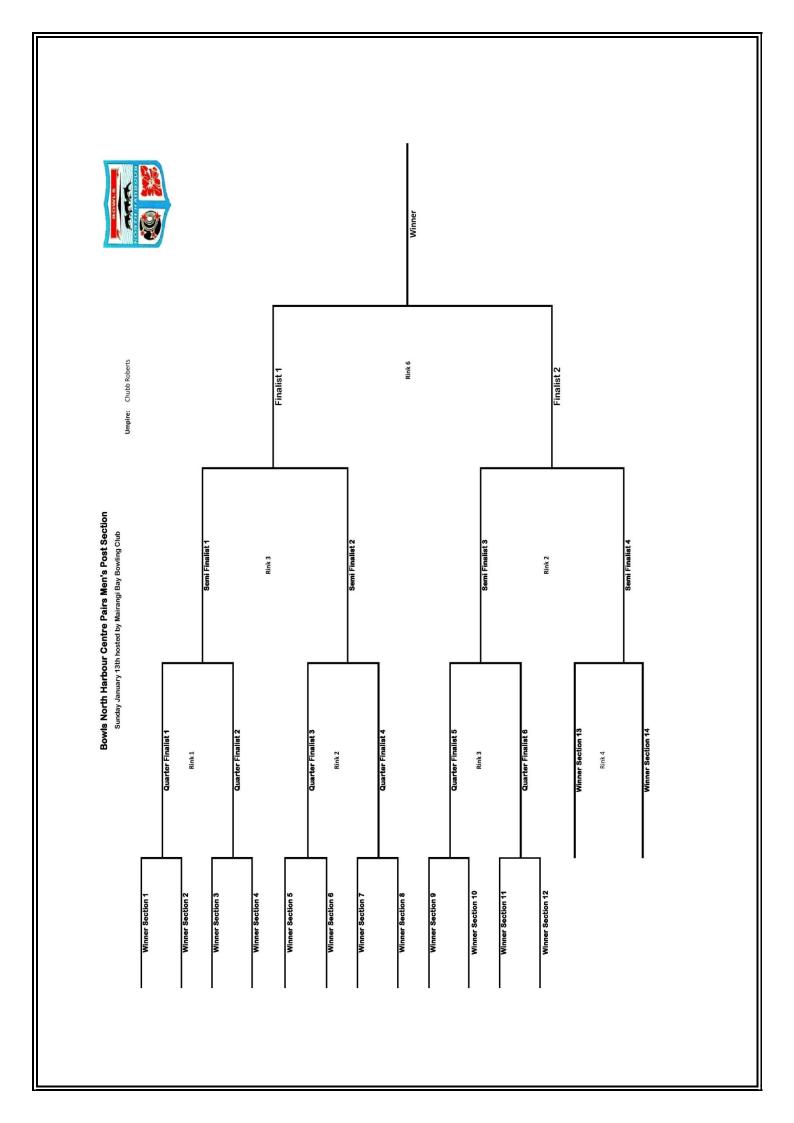

#### 9. Post Section:

**MEN'S:** Winners of Sections 1-12 will play their first post-section game on Saturday following the completion of Qualifying play. Winners of Section 13 and 14 will advance directly to Post Section Play on Sunday. Post Section play on Sunday 13th January at Mairangi Bay Bowling Club will commence at 8:30am. Post Section will be sudden death, 18 ends. There is to be no time limit in post-section play. Each player will play 3 bowls in each end.