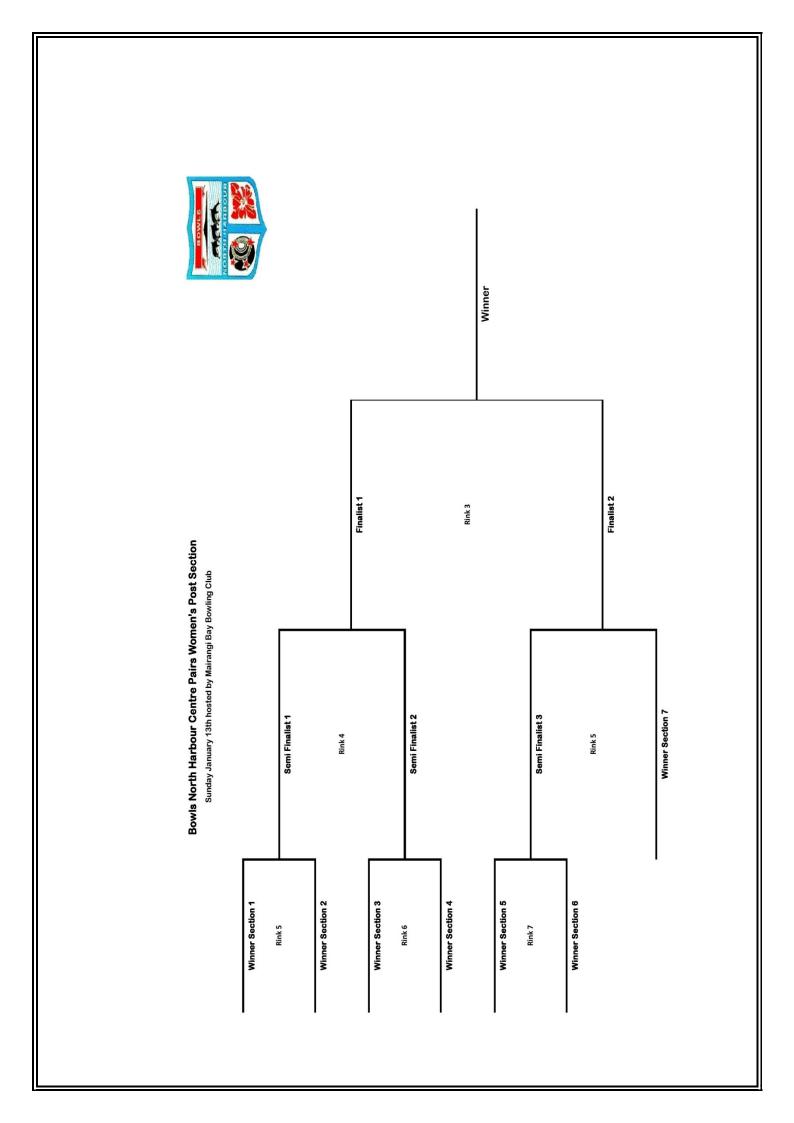

**WOMEN'S:** The winner from each section will go through to Post Section play on Sunday 13<sup>th</sup> January at Mairangi Bay Bowling Club commencing at 8:30am. Post

Section will be sudden death, 18 ends. There is to be no time limit in post-section play. Each player will play 3 bowls in each end.