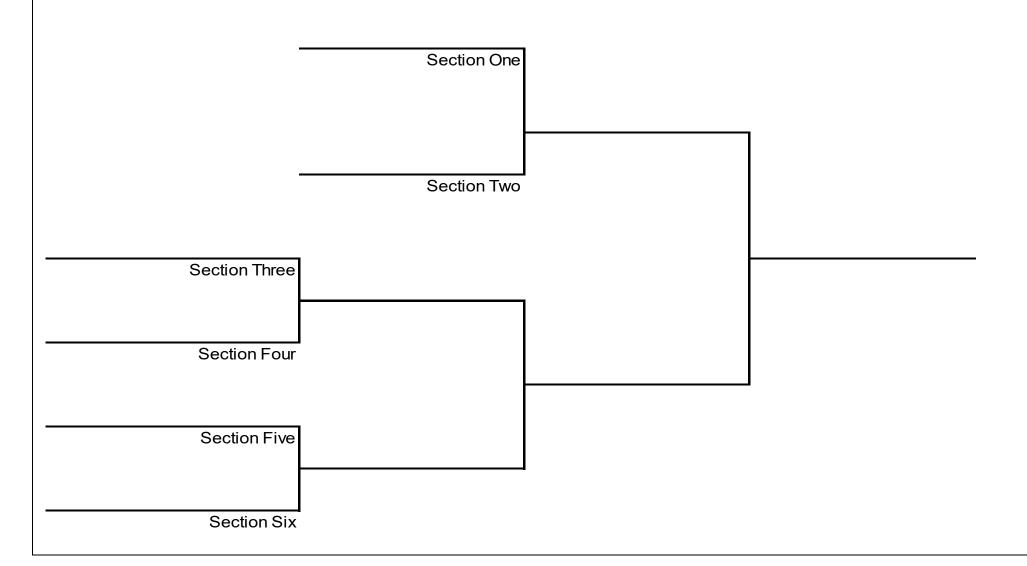

# Junior 5 Years & Under Women's Pairs Post Section

TOURNAMENT DIRECTOR - NORMA KLAASSEN SUNDAY 27th MAY - BOWLS OREWA

Section Numbers: 1-3

Venue: Helensville Bowling Club

Phone: 09 420 8316

Umpire:

Tournament Director: Norma Klaassen Phone: 021 140 4866