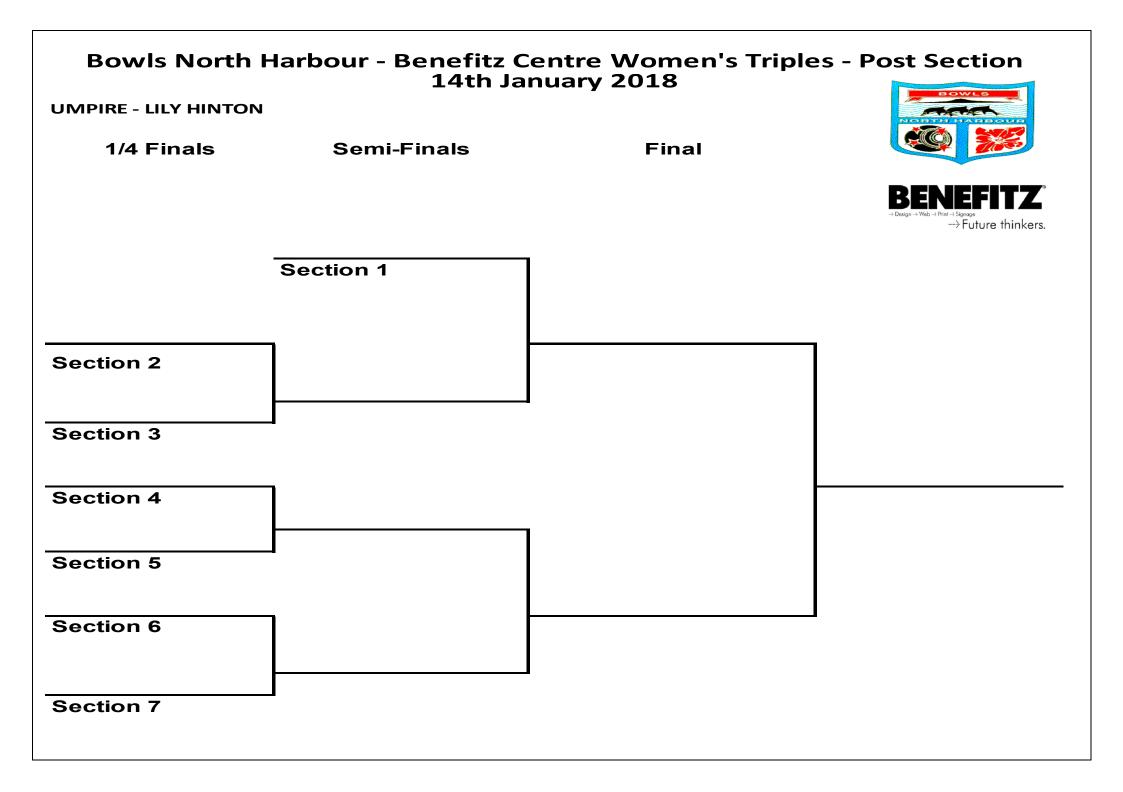

#### 10. Post Section:

**BENEFITZ WOMEN'S TRIPLES Post Section:** The winner from each section will go through to Post Section play on Sunday 14<sup>th</sup> January at **Browns Bay Bowling Club commencing at 9:00am**. Post Section will be sudden death, 18 ends or 2 ¼ hrs. Each player will play 2 bowls in each end.

#### Byes: Section 1 will have a bye into the Semi-final and are required to report at 10:30am.