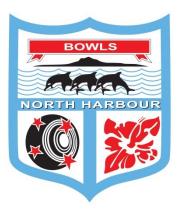

#### 11. Post Section:

**BENEFITZ MEN'S SINGLES Post Section:** The winner from each section will go through to Post Section play.

**Byes: Sections 1 to 12 winners have byes to the last 16.** The winners of Section 13 to 20 will play their post section on Sunday 14<sup>th</sup> January. The winners from Section 13-20 play-off games will play in the last 16 on Sunday 14<sup>th</sup> January at **Browns Bay Bowling Club commencing at approximately 10am**. Post Section will be sudden death, 21 Shots. Each player will play 4 bowls in each end. **Players defeated in post section must be prepared to mark in the next round if required. The Singles event final will not be completed on Sunday and can be played by mutual agreement or a date to be confirmed by the Centre Office.** 