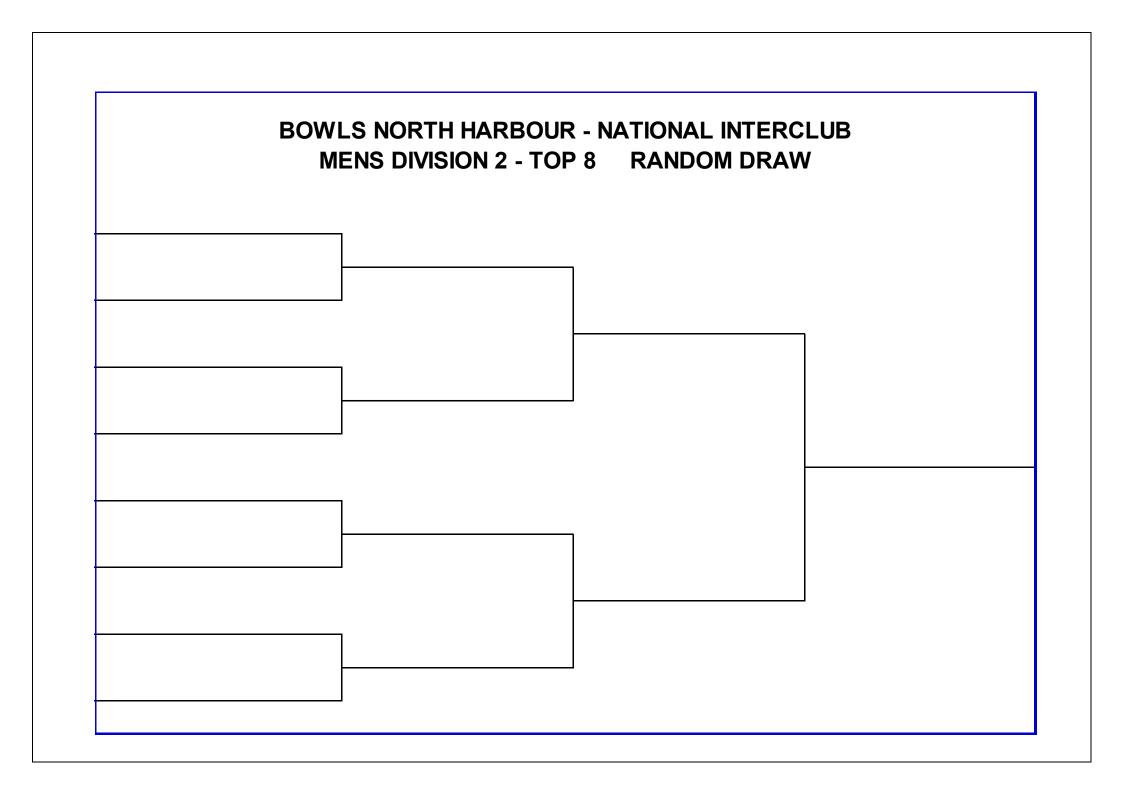

Men's Division 2: The top 2 from each section will go through to Post Section play plus the next best 2 overall (based on wins, net total of shots and lowest shots against). All Post Section play will be sudden death; Singles - 4 bowls, 21 shots or 2 ¼ hrs, Pairs - 3 bowls, 18 ends or 2 ¼ hrs, and Fours - 2 bowls, 15 ends or 2 ¼ hrs. Post section play for Men's Division 2 will be at Browns Bay Bowling Club on Saturday 11<sup>th</sup> November commencing at 9am with the quarter finals.

The random draw will be done at 8:30am.

- 10. **Tie in Post Section Sudden Death Play:** If after the required ends are completed the scores are equal, an extra end or ends will be played to decide a winner.
- 11. **Inclement Weather:** If weather conditions affect play, a minimum of eleven (11) ends in singles, a minimum of ten (10) ends will constitute a game in Pairs and a minimum of eight (8) ends will constitute a game in fours. However, the Controlling Body will firstly use designated Centre Reserve Days to attempt to finalise the competition prior to using the shortened game provisions.
- 12. **Replacements / Substitutes:** Any change in playing personnel shall be subject to the approval of the umpire/tournament director on the day. Verbal applications will be considered for the following reasons; sicknesses, bereavement, work commitments. Other individual exceptional circumstances may also be considered. Substitute shall not be permitted if a Team member enters another tournament scheduled to play at the same time. The Controlling Body may require documents or evidence to support any applications.