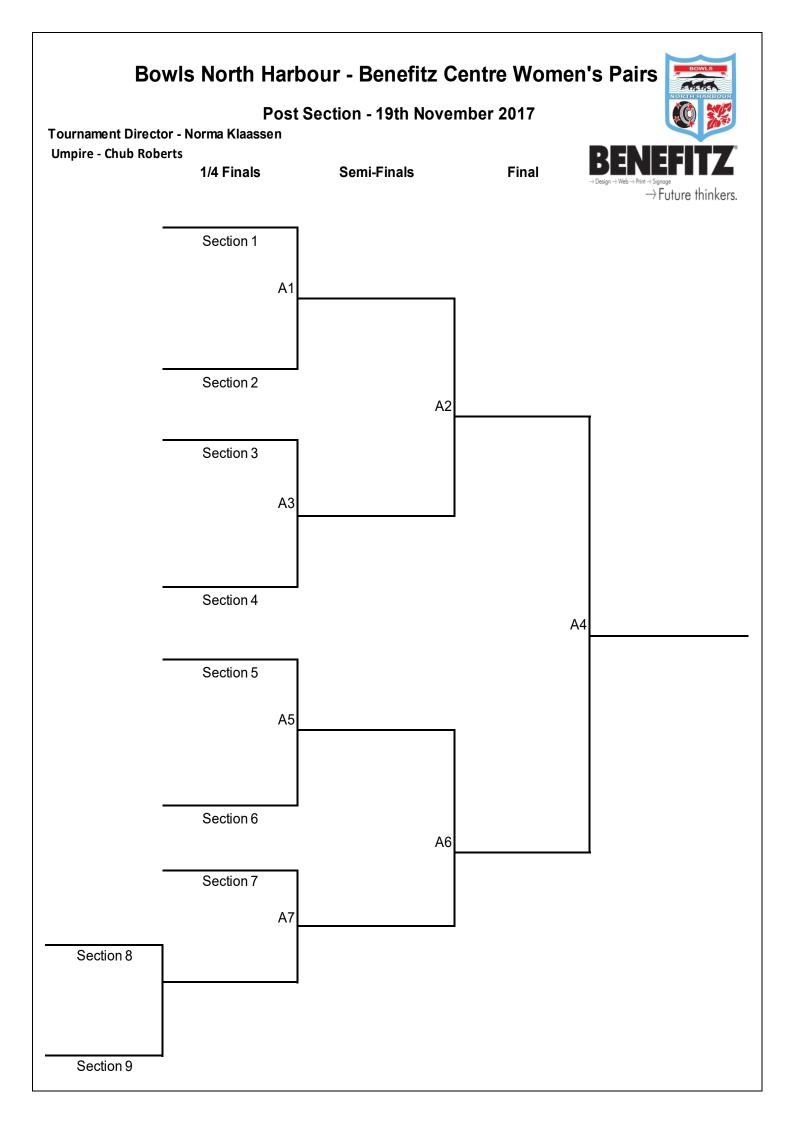

**Leads:** after delivery of their **third** bowl. **Skips:** after delivery of their **second** bowl.

- 8. **Determining a winner:** In all games three points will be awarded for each game won and one point for each game drawn. Where game points are equal the winner of each section will be the team with the highest net total of shots. If the game points and the net total of shots are equal the team with the lowest "total shots against" will be the winner. If these are equal, the team that won the game when the two teams met will be the section winner.
- 9. Post Section: Men's Post Section: The winner from each section will go through to Post Section play. Byes: Sections 1 to 15 winners have byes to day two. Sections 16 to 17 winners play a post section game on Saturday 18<sup>th</sup> November. The winners of Section 1 to 15 plus the winner of the playoff between Section 16 to Section 17 will play their post section on Sunday 19<sup>th</sup> November at Mairangi Bay Bowling Club commencing at 8:30am. Post Section will be sudden death, 18 ends or 2 ¼ hrs. Each player will play 3 bowls in each end. Play for Post Section will be 4 rounds to complete the event.
- 10. Post Section: Women's Post Section: The winner from each section will go through to Post Section play. Byes: Sections 1 to 7 winners have byes to day two. The section winners from Section 8 and Section 9 will play their first round of post section on Saturday 18<sup>th</sup> November. The winners of Section 1 to 7 plus the winner of the playoff between Section 8 and Section 9 will play their post section on Sunday 19<sup>th</sup> November at Mairangi Bay Bowling Club commencing at 9:00am. Post Section will be sudden death, 18 ends or 2 ¼ hrs. Each player will play 3 bowls in each end.
- 11. **Tie in Post Section Sudden Death play:** If after the required ends are completed the scores are equal, an extra end or ends will be played to decide a winner.
- 12. Prize Money: Prize Money will be paid at the completion of this tournament.