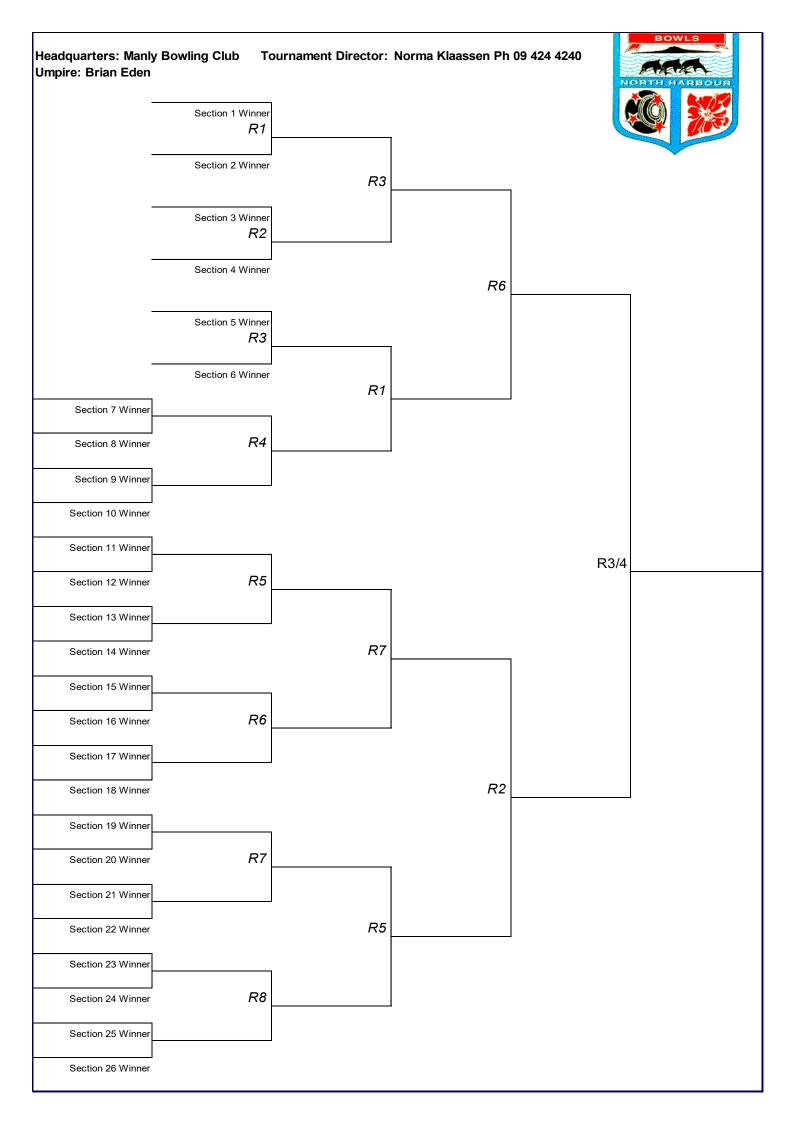

Note: Non Section Qualifiers are requested to mark the 4<sup>th</sup> game on Day 1

Post Section Day 2 - Venue: Manly Bowling Club - Start Time: 8.30am

**Conditions:** As per day 1 - One life System.

Note: Losers on Day 2 are required to mark the next game.